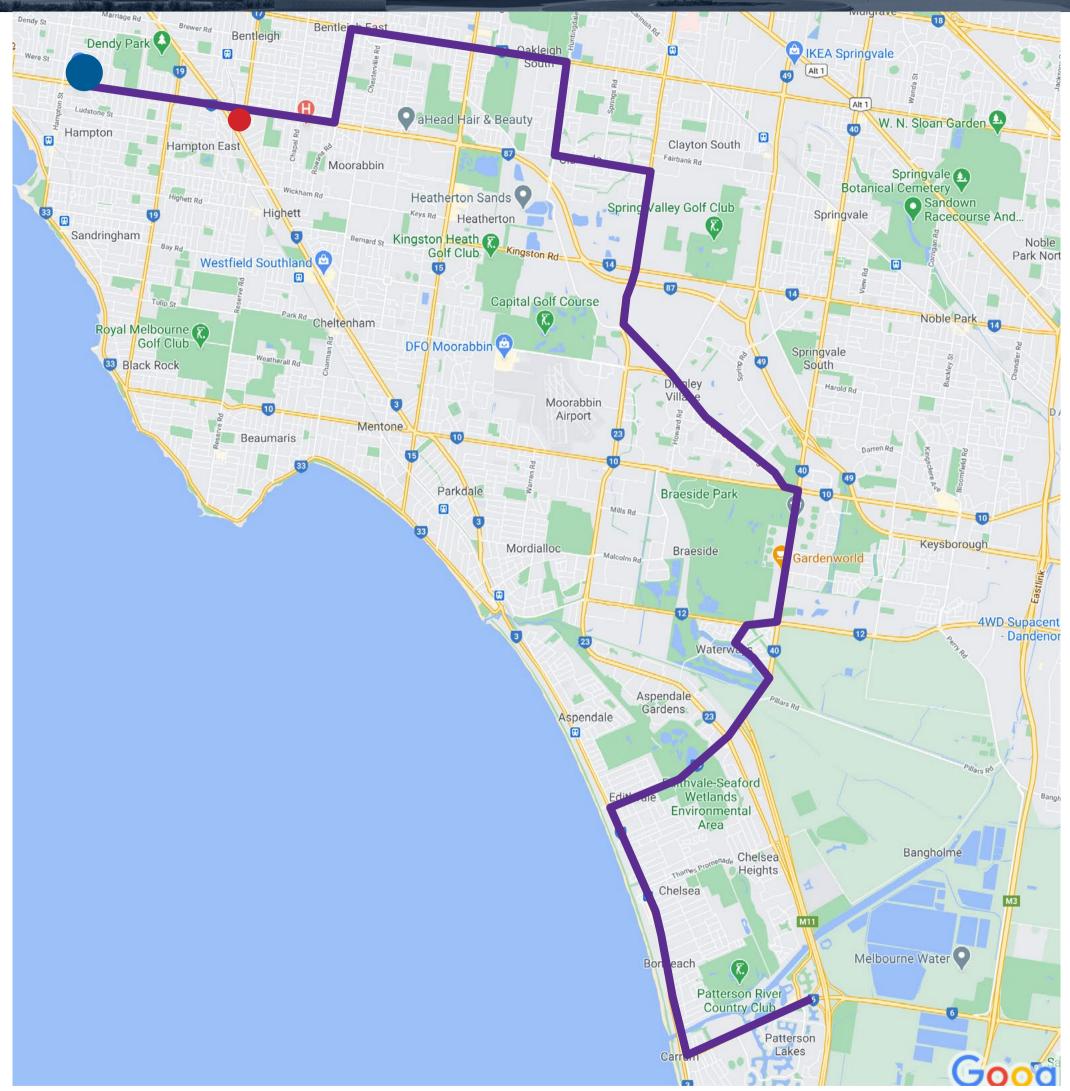

# Patterson Lakes Bus – Purple Route (4)

#### Legend:

Patterson Lakes Bus Purple Route (4)

AM/PM Station Stop

St Leonard's College

stleonards.vic.edu.au

OĨ