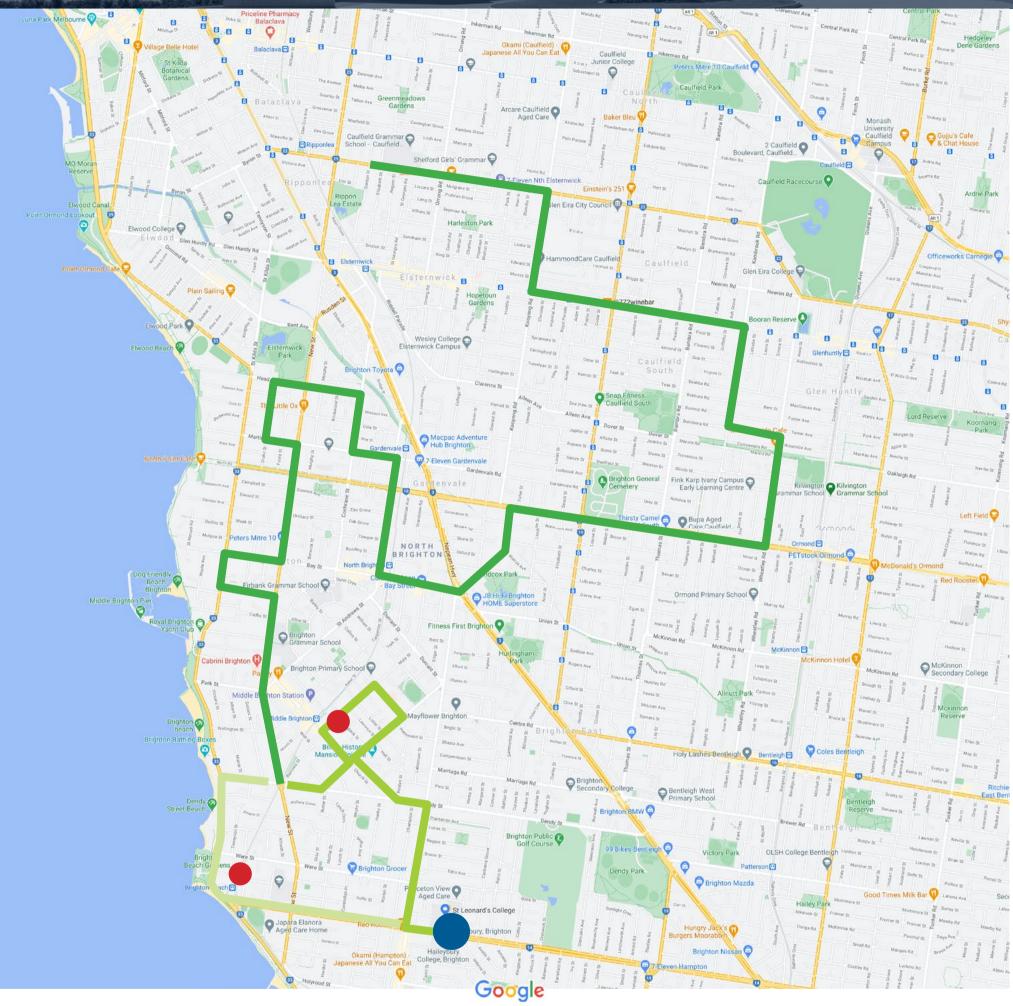

# Elsternwick Bus - Green Route (2)

#### Legend:

Elsternwick Bus Green Route (2)

AM Station Stop

PM Station Stop

#### St Leonard's College

stleonards.vic.edu.au