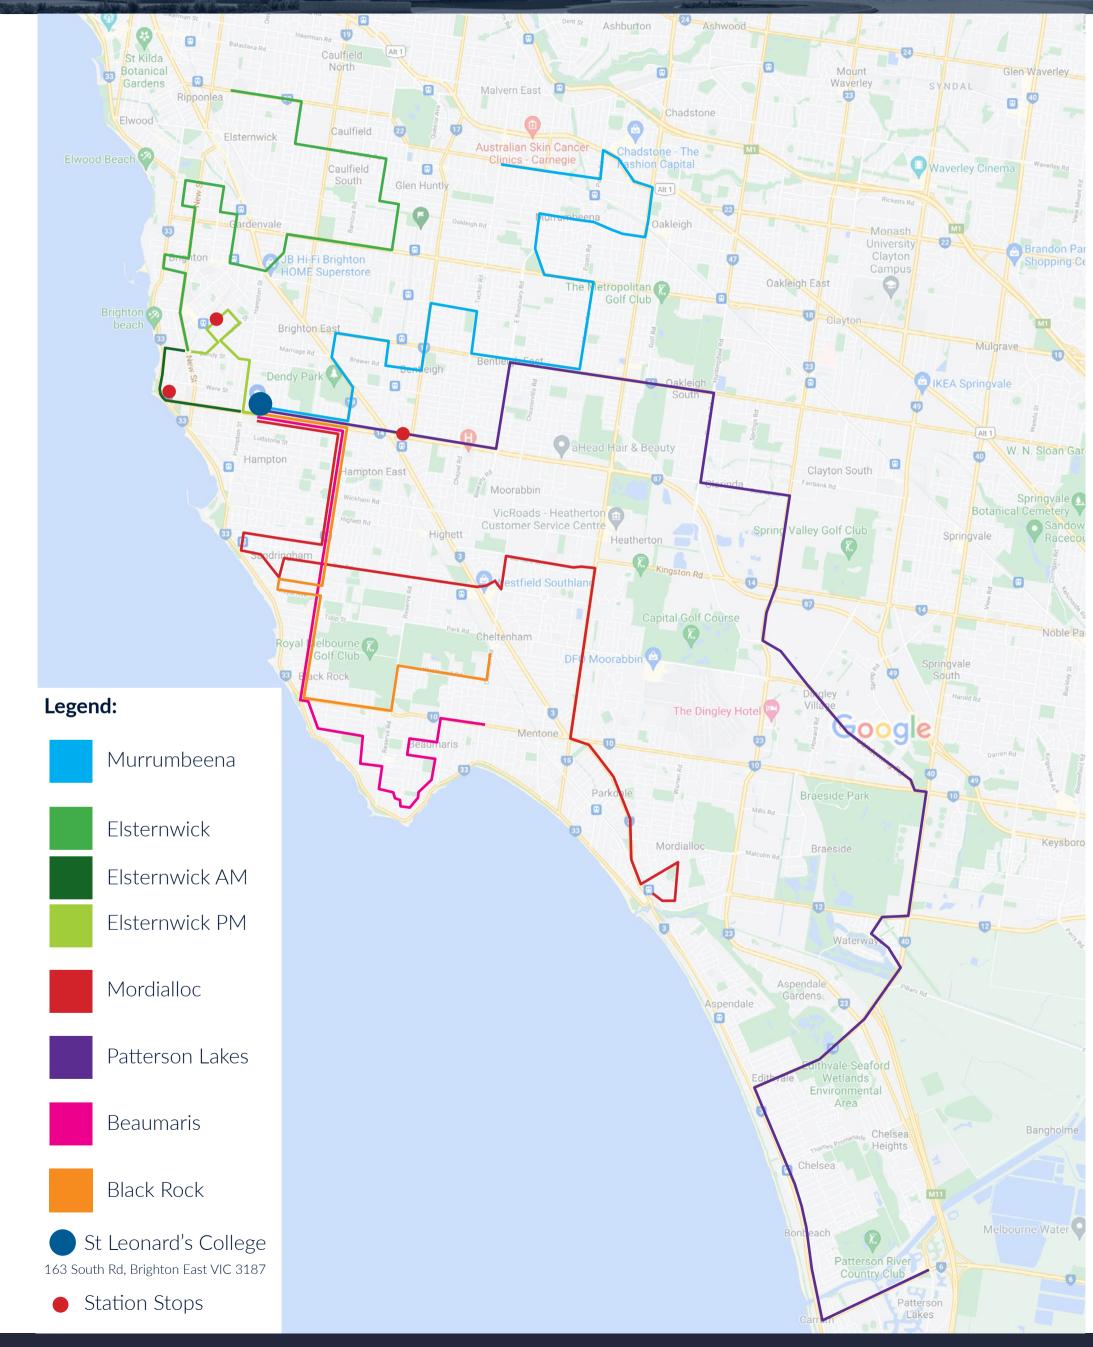

### Combined Bus Routes



stleonards.vic.edu.au



### Murrumbeena Bus – Blue Route (1)



#### Legend:

Murrumbeena Bus Blue Route (1)

St Leonard's College

stleonards.vic.edu.au



OF

# Elsternwick Bus - Green Route (2)





#### Legend:

Elsternwick Bus Green Route (2)

AM Station Stop

PM Station Stop

#### St Leonard's College

stleonards.vic.edu.au



# Mordialloc Bus – Red Route (3)



stleonards.vic.edu.au



# Patterson Lakes Bus – Purple Route (4)



#### Legend:

Patterson Lakes Bus Purple Route (4)

AM/PM Station Stop

St Leonard's College

stleonards.vic.edu.au



OĨ

## Beaumaris Bus – Pink Route (5)



stleonards.vic.edu.au



# Black Rock Bus – Orange Route (6)



#### Legend:

Black Rock Bus Orange Route (6)

St Leonard's College

stleonards.vic.edu.au