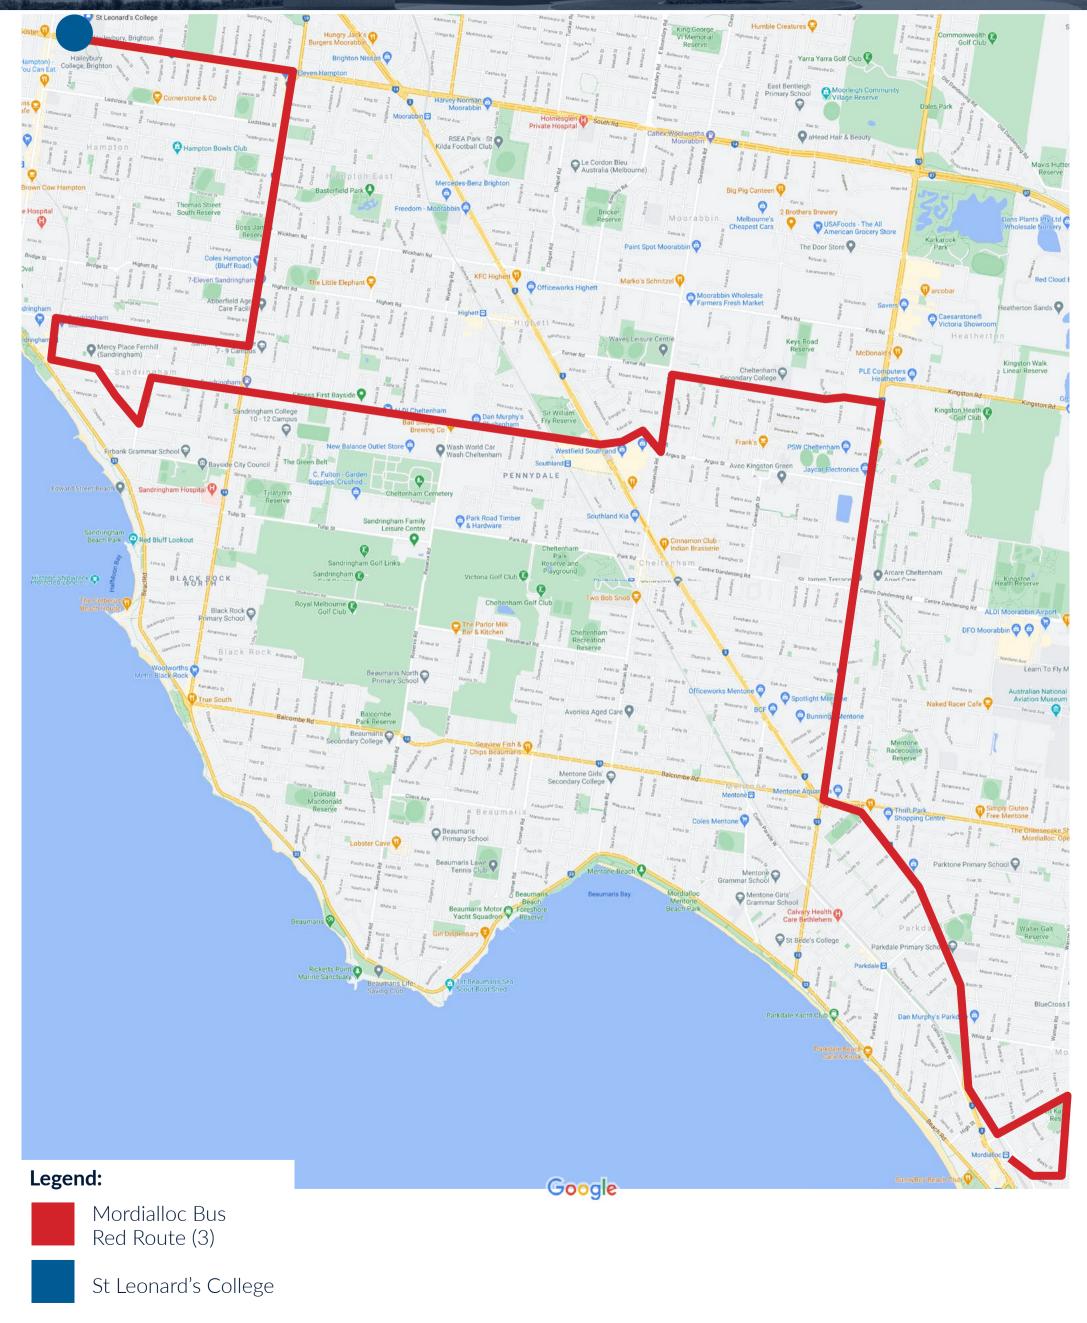

### Combined Bus Routes



stleonards.vic.edu.au



### Murrumbeena Bus – Blue Route (1)



#### Legend:

Murrumbeena Bus Blue Route (1)

St Leonard's College

stleonards.vic.edu.au



OF

# Elsternwick Bus - Green Route (2)





#### Legend:

Elsternwick Bus Green Route (2)

AM Station Stop

PM Station Stop

#### St Leonard's College

stleonards.vic.edu.au



# Mordialloc Bus – Red Route (3)



stleonards.vic.edu.au



# Patterson Lakes Bus – Purple Route (4)



#### Legend:

Patterson Lakes Bus Purple Route (4)

AM/PM Station Stop

St Leonard's College

stleonards.vic.edu.au



OĨ

## Beaumaris Bus – Pink Route (5)



stleonards.vic.edu.au



# Black Rock Bus – Orange Route (6)



#### Legend:

Black Rock Bus Orange Route (6)

St Leonard's College

stleonards.vic.edu.au