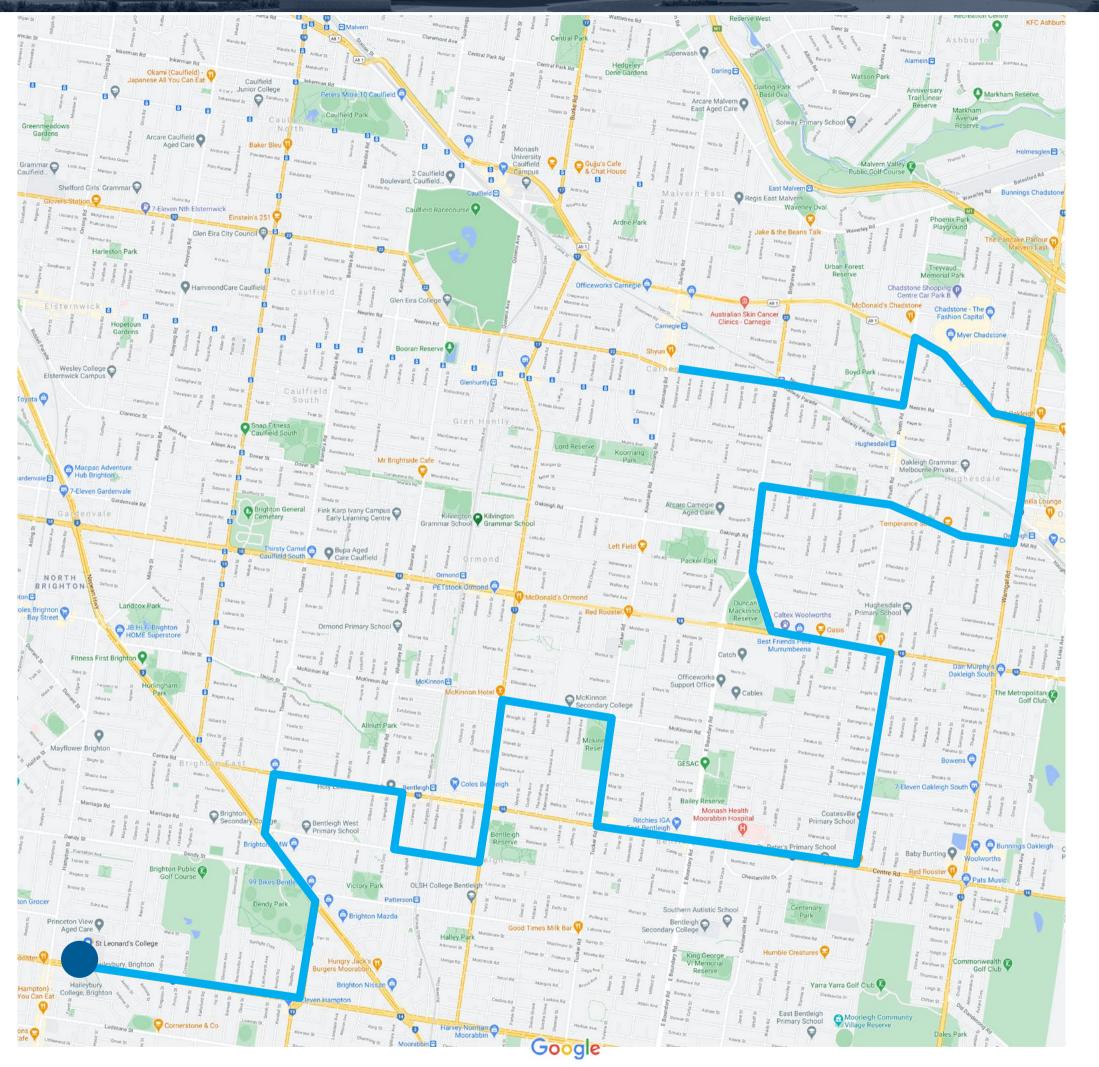

### Murrumbeena Bus – Blue Route (1)

#### Legend:

Murrumbeena Bus Blue Route (1)

St Leonard's College

stleonards.vic.edu.au

OF