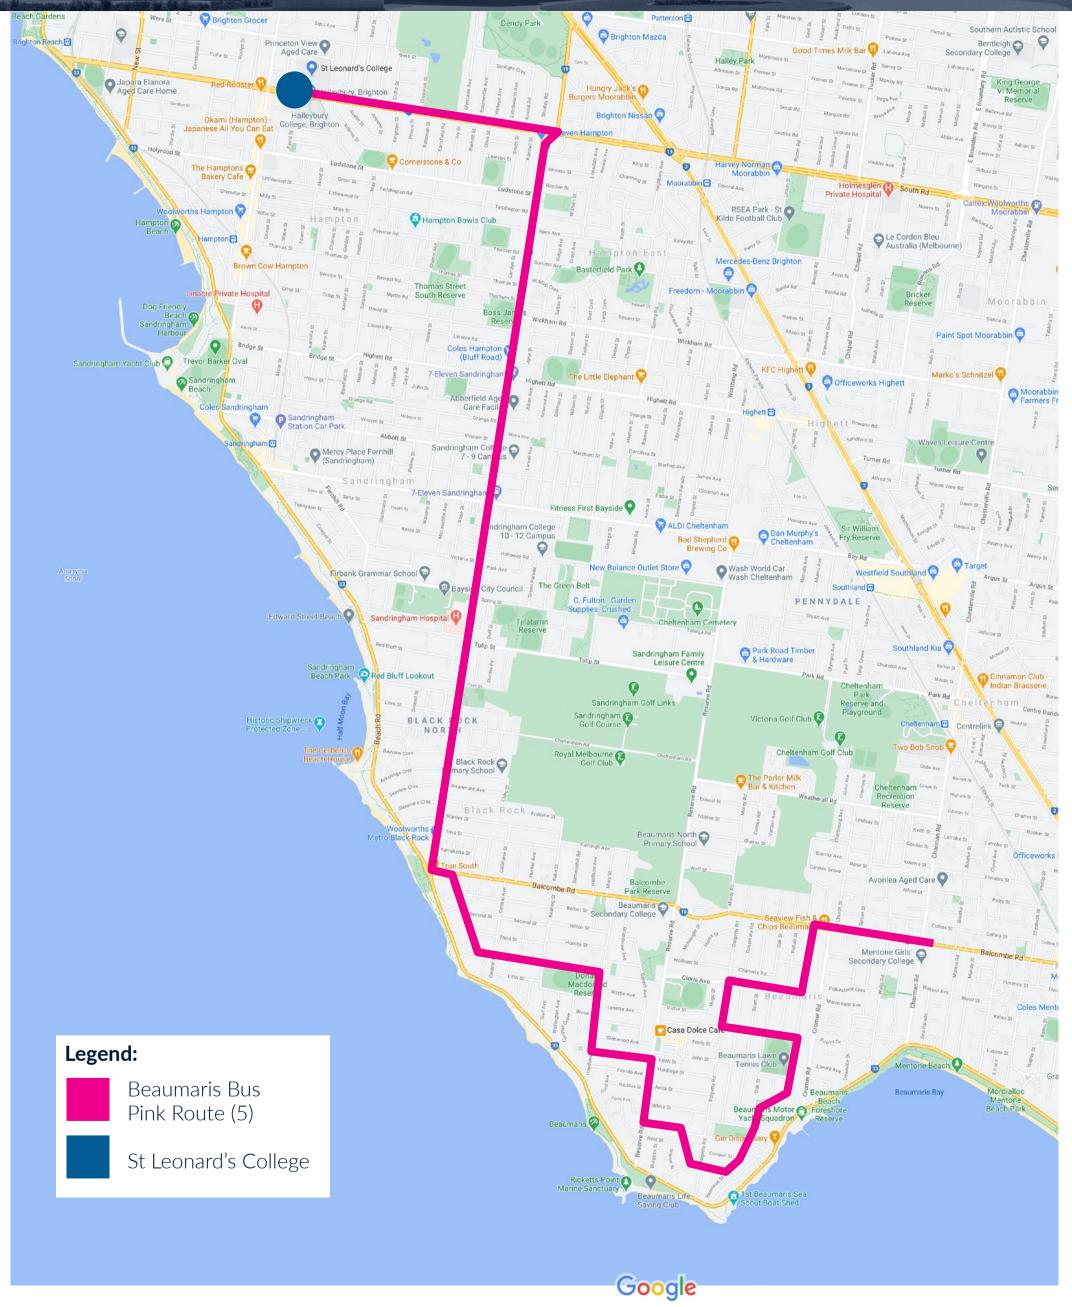

### Combined Bus Routes



stleonards.vic.edu.au



### Murrumbeena Bus – Blue Route (1)



#### Legend:

Murrumbeena Bus Blue Route (1)

St Leonard's College

stleonards.vic.edu.au



OF

# Elsternwick Bus - Green Route (2)





#### Legend:

Elsternwick Bus Green Route (2)

AM Station Stop

PM Station Stop

#### St Leonard's College

stleonards.vic.edu.au



# Mordialloc Bus – Red Route (3)



stleonards.vic.edu.au



# Patterson Lakes Bus – Purple Route (4)



#### Legend:

Patterson Lakes Bus Purple Route (4)

AM/PM Station Stop

St Leonard's College

stleonards.vic.edu.au



OĨ

## Beaumaris Bus – Pink Route (5)



stleonards.vic.edu.au



# Black Rock Bus – Orange Route (6)



#### Legend:

Black Rock Bus Orange Route (6)

St Leonard's College

stleonards.vic.edu.au